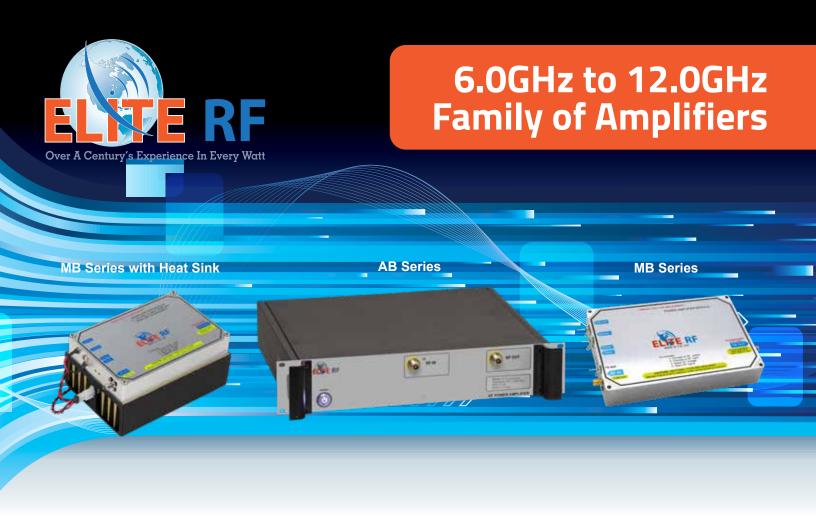

## **OPTIONS**

- (-H) Heatsink
- (-T) TTL Input Trigger
- (-D) Sub D

Scan for more products

| Part Number     | Freq Min.<br>MHz | Freq Max.<br>MHz | Psat<br>watts | P1dB<br>watts | Gain<br>dB | Mode | Class<br>A/AB | Voltage<br>Vdc | Size<br>Inches    |
|-----------------|------------------|------------------|---------------|---------------|------------|------|---------------|----------------|-------------------|
| MB6.0012G333020 | 6000             | 12000            | 2             | 1             | 30         | CW   | AB            | 20             | 6.0 x 4.0 x 1.0   |
| MB6.0012G444820 | 6000             | 12000            | 25            | 10            | 48         | CW   | AB            | 20             | 6.0 x 4.0 x 1.0   |
| MB6.0012G474820 | 6000             | 12000            | 50            | 20            | 48         | CW   | AB            | 20             | 6.0 x 4.0 x 1.0   |
| AB6.0012G3330AC | 6000             | 12000            | 2             | 1             | 30         | CW   | AB            | 100-240        | 19.0 x 15.0 x 3.5 |
| AB6.0012G4448AC | 6000             | 12000            | 25            | 10            | 48         | CW   | AB            | 100-240        | 19.0 x 15.0 x 3.5 |
| AB6.0012G4748AC | 6000             | 12000            | 50            | 20            | 48         | CW   | AB            | 100-240        | 19.0 x 15.0 x 3.5 |